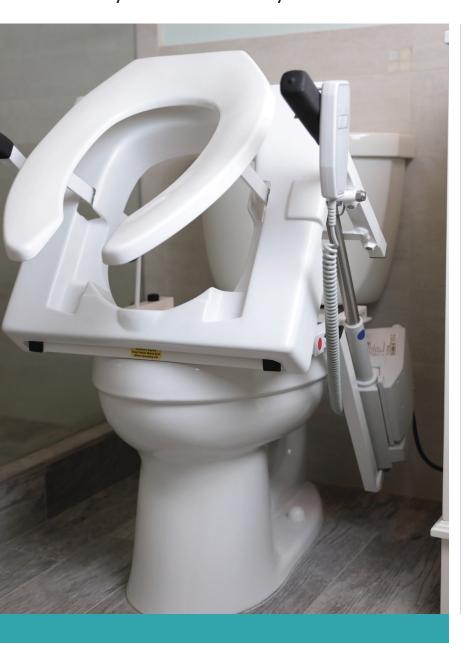

## **Toilet Incline Lift**

Safety starts at home, and EZ-ACCESS is proud to introduce the TILT°, a patented toilet lift solution that offers dignified bathroom safety and lifts to your natural body movement.

#### **Features & Benefits**

- The unit is lightweight, yet strong and durable.
- Easy installation typically less than 15 minutes.
- Offers great stability, as the TILT attaches directly to the bowl, rather than pushing the unit over the commode.
- Moves the user 7-1/2" forward, which is ideal for clearing obstructions and rising from the bowl. This also positions the user's shoulders over their feet for optimal balance and positioning.
- Arms remain at a constant positioning angle, which keeps the elbow of the user slightly bent to maximize their ideal strength position in order to exit the seat.
- The low angle of the unit allows for easier lateral transfers from mobile devices, chairs, transport chairs, and bath seats. In the down position, the arms are lower than the seat for a slideboard transfer.
- Hand grips feature non-slip covers.
- The assembly is protected by a plastic shield, which can easily be removed for cleaning.
- Unit accommodates users 5'2" to 6'4" and bowl heights from 14" to 21".
- Made is the USA.