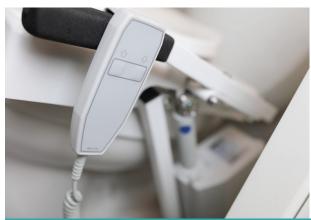

# **Companion Control**

For user or caregiver convenience, the TILT features a hand-held, easy-to-use, push button control to operate the lifting process.