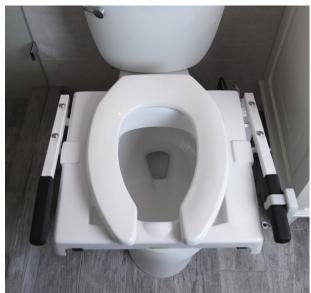

#### **Features & Benefits**

- The unit is lightweight, yet strong and durable.
- Easy installation typically less than 15 minutes.
- Offers great stability, as the TILT attaches directly to the bowl, rather than pushing the unit over the commode.
- Moves the user 7-1/2" forward, which is ideal for clearing obstructions and rising from the bowl. This also positions the user's shoulders over their feet for optimal balance and positioning.
- Arms remain at a constant positioning angle, which keeps the elbow of the user slightly bent to maximize their ideal strength position in order to exit the seat.
- The low angle of the unit allows for easier lateral transfers from mobile devices, chairs, transport chairs, and bath seats. In the down position, the arms are lower than the seat for a slideboard transfer.
- Hand grips feature non-slip covers.
- The assembly is protected by a plastic shield, which can easily be removed for cleaning.
- Unit accommodates users 5'2" to 6'4" and bowl heights from 14" to 21".
- Made is the USA.

### **TILT Toilet Incline Lift**