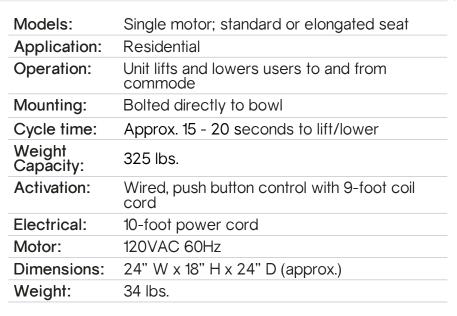

## **Toilet Incline Lift**

Safety starts at home, and EZ-ACCESS is proud to introduce the TILT°, a patented toilet lift solution that offers dignified bathroom safety and lifts to your natural body movement.

#### **Features & Benefits**

- The unit is lightweight, yet strong and durable.
- Easy installation typically less than 15 minutes.
- Offers great stability, as the TILT attaches directly to the bowl, rather than pushing the unit over the commode.
- Moves the user 7-1/2" forward, which is ideal for clearing obstructions and rising from the bowl. This also positions the user's shoulders over their feet for optimal balance and positioning.
- Arms remain at a constant positioning angle, which keeps the elbow of the user slightly bent to maximize their ideal strength position in order to exit the seat.
- The low angle of the unit allows for easier lateral transfers from mobile devices, chairs, transport chairs, and bath seats. In the down position, the arms are lower than the seat for a slideboard transfer.
- Hand grips feature non-slip covers.
- The assembly is protected by a plastic shield, which can easily be removed for cleaning.
- Unit accommodates users 5'2" to 6'4" and bowl heights from 14" to 21".
- Made is the USA.

#### **Options**

 Choose between standard or elongated seats.

### **TILT Toilet Incline Lift**