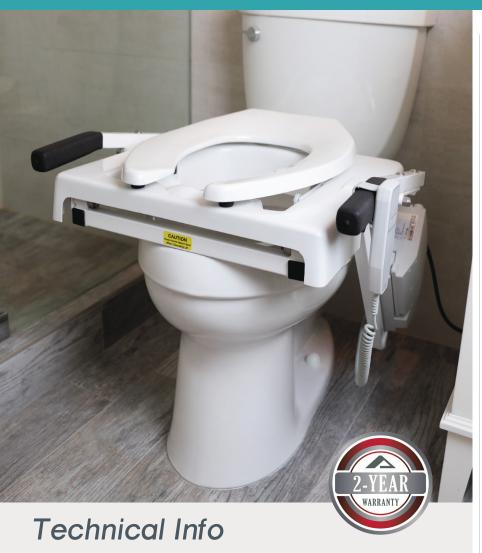

#### **Features & Benefits**

- The unit is lightweight, yet strong and durable.
- Easy installation typically less than 15 minutes.
- Offers great stability, as the TILT attaches directly to the bowl, rather than pushing the unit over the commode.
- Moves the user 7-1/2" forward, which is ideal for clearing obstructions and rising from the bowl. This also positions the user's shoulders over their feet for optimal balance and positioning.
- Arms remain at a constant positioning angle, which keeps the elbow of the user slightly bent to maximize their ideal strength position in order to exit the seat.
- The low angle of the unit allows for easier lateral transfers from mobile devices, chairs, transport chairs, and bath seats. In the down position, the arms are lower than the seat for a slideboard transfer.
- Hand grips feature non-slip covers.
- The assembly is protected by a plastic shield, which can easily be removed for cleaning.
- Unit accommodates users 5'2" to 6'4" and bowl heights from 14" to 21".
- Made is the USA.

#### **Options**

 Choose between standard or elongated seats.